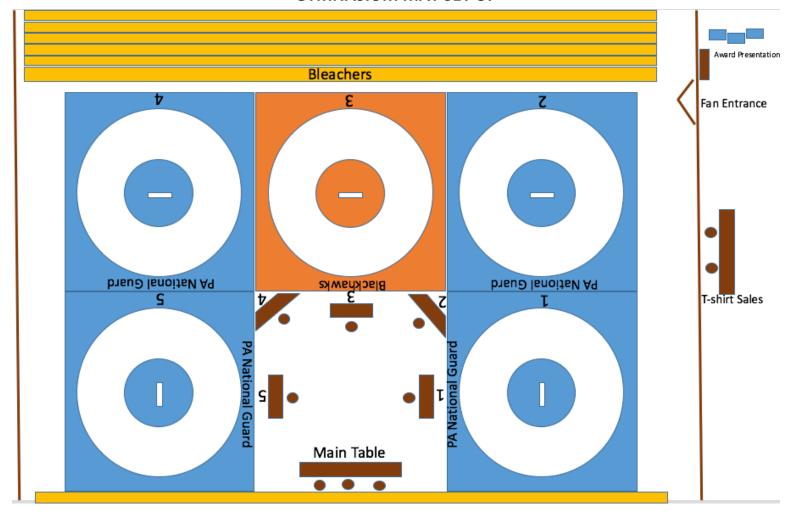

# NOTICE

ONE (1) wrestler & TWO (2) coaches permitted in the corners ...

ALL others required to sit in the bleachers

#### **GYMNASIUM MAT SET UP**