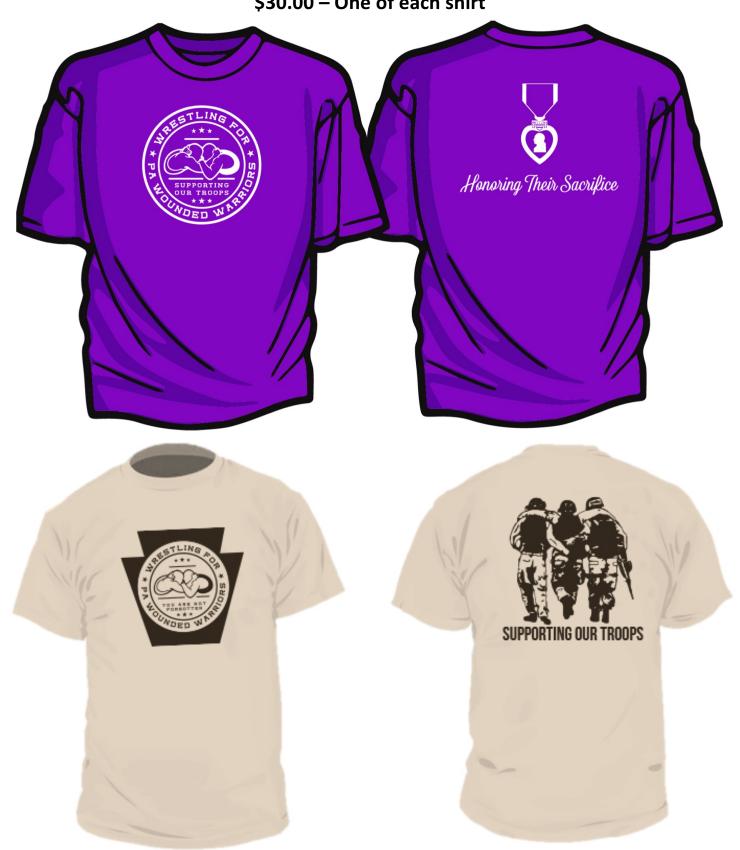

\*OURAMENT DIRECTOR - Demonte Temple email: info@boutmastersllc.com Cell: (717) 645-1315

**-SHIRT SALES:** Tournament T-shirts will be sold on site the day of the tournament only for \$20.00 cash while they last.

Two different t-shirts available: special \$30.00 for one of each color

## **T-shirt Sales** \$20.00 cash only on site while they last

## <u>SPECIAL – Two Fer</u>

\$30.00 - One of each shirt