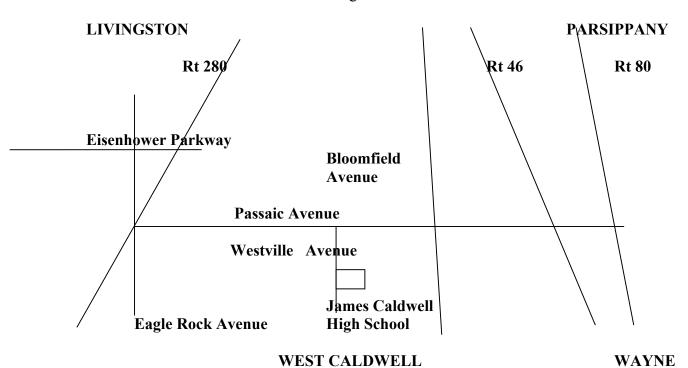

# Directions to James Caldwell High School Westville Avenue, West Caldwell, N.J.

#### From West

Route 80 East to exit 47B - Rt 46 east

Route 46 East to Bloomfield Avenue (V intersection to Caldwell - right at V)

Bloomfield Avenue to Passaic Avenue

Right at Passaic Avenue to Westville Avenue

Left onto Westville Avenue approx 1/4 mile to High School

Left at James Caldwell High School

## **From South Jersey**

Garden State Parkway to Rt 280 (exit 145)

Route 280 approx 8 miles to exit 4 - Eisenhower Parkway

Eisenhower Parkway to first traffic light (Eagle Rock Avenue)

Left on Eagle Rock Avenue to 1st traffic light (Passaic Avenue)

Left on Passaic Avenue approx 3 miles (3 or 4 traffic lights) to Westville Avenue

Right on Westville Avenue approx 1/4 mile to High School

Left at James Caldwell High School

## From North Jersey

Route 80 West to exit 52 - Fairfield/Lincoln Park

Right at bottom of exit (two bridges road or Passaic Avenue) - Turns into Passaic Avenue after 2nd traffic light.

Follow approx 4 miles to the eight traffic light - Westville Avenue

#### From New York City

Route 3 West to Route 46 West (both roads merge)

Route 46 West past Willowbrook Mall to Passaic Avenue exit

Left on Passaic Avenue for approx 4 miles past Shoprite to the seventh traffic light - Westville Avenue