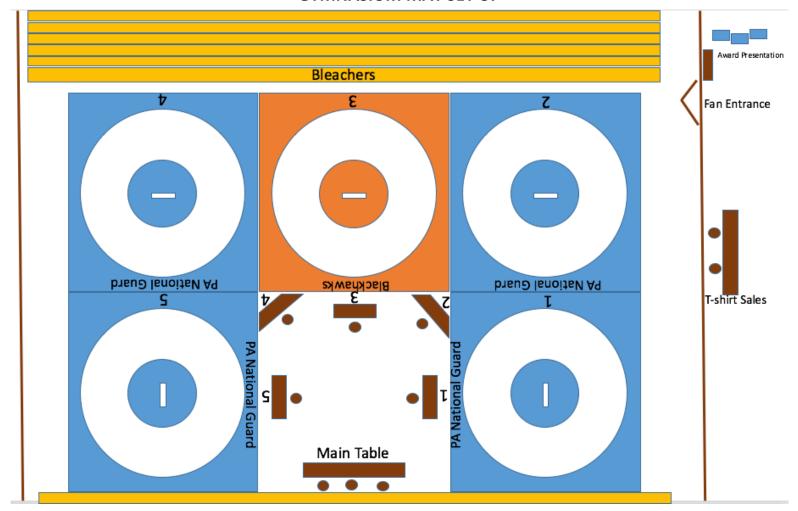

Check Out

12:00 PM

\* Late check out available.





## **Directions TO Susquenita Campus**

SUSQUENITA IS LOCATED BETWEEN MARYSVILLE AND DUNCANNON ALONG ROUTES 11 & 15. TAKE THE MARYSVILLE EXIT OFF INTERSTATE 81, PROCEED NORTH ON ROUTES 11 & 15 ABOUT SIX MILES. SUSQUENITA SCHOOL DISTRICT IS LOCATED IN THE VILLAGE OF COVE AND HAS A THREE-BUILDING CAMPUS. LANDMARKS AS YOU APPROACH FROM THE SOUTH (ALL ON THE LEFT ) ARE IN ORDER: ROHRER'S BUS, BIG BEE BOATS AND LEONARD'S OAK WORLD. JUST PAST LEONARD'S OAK WORLD, THE FIRST LANE IS TO THE ELEMENTARY & MIDDLE SCHOOLS. THE HIGH SCHOOL LANE FOLLOWS ON THE LEFT ABOUT AN ADDITIONAL 300 YARDS.

# **NOTICE**

ONE (1) wrestler & TWO (2) coaches permitted in the corners ...

ALL others required to sit in the bleachers

#### **GYMNASIUM MAT SET UP**



## **WRESTLER MEDAL AWARDS**



Champion – Gold w/red-white-blue ribbon Runner-up – Silver w/red ribbon Third – Bronze w/white ribbon

## **VETERAN PLAQUES**



# **T-shirt Sales** \$20.00 cash only on site while they last

# <u>SPECIAL – Two Fer</u>

\$30.00 - One of each shirt