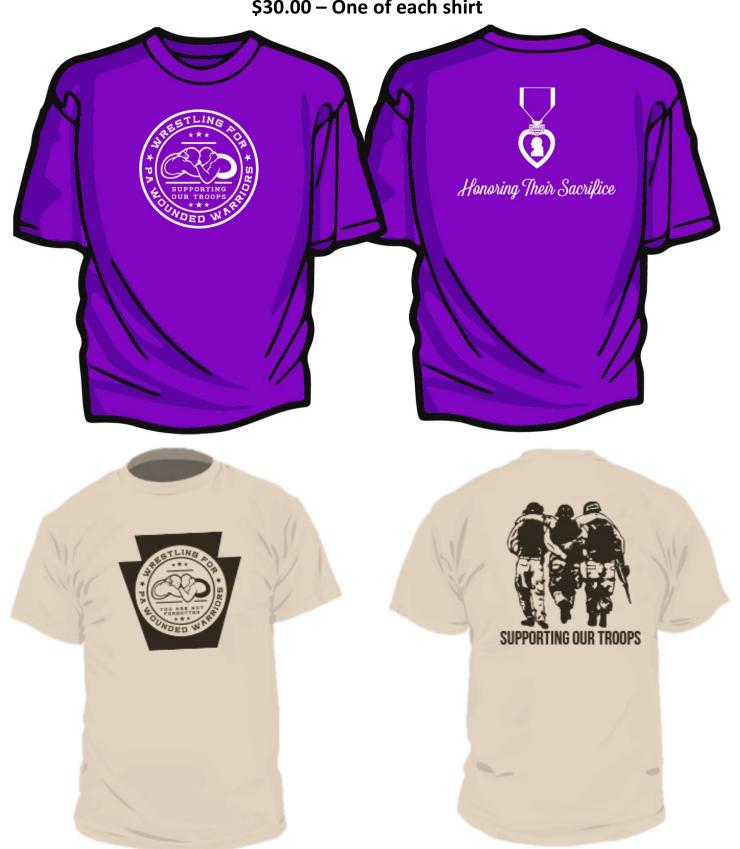

# **T-shirt Sales** \$20.00 cash only on site while they last

# <u>SPECIAL – Two Fer</u>

\$30.00 - One of each shirt